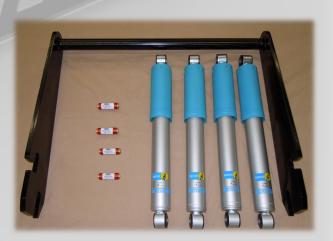

## Source Engineering Inc.

After one year in development the all new REK-206 has been engineered exclusively for the 2004-2013 Freightliner XC chassis with the I-beam front axle. The REK-206 offers unparalleled performance and drivability, never before available for the XC platform.

- Drastically reduce body roll at both low and high speeds.
- Greatly reduce driver fatigue and increase comfort.
- Eliminate nose dive under braking.
- Excellent maneuverability at road speed, no more "tail wag".
- Installs easily in 4-5 hours by almost any RV service facility.

- No more being pushed around by trucks or windy conditions.
- All Components in this kit engineered by SEI, no off the shelf parts.